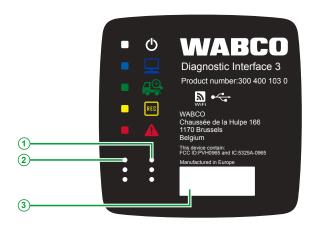

#### 3.7 Sticker back side

The sticker is located on the back of the device. The dots above the battery icon and WLAN icon indicate battery status and WLAN mode.

#### Colours of status indicator display:

- 1 Indicator display WLAN mode (blue LEDs)
- 2 Indicator display vehicle battery (green LEDs)
- Serial number, Bluetooth and WiFi MAC address, hardware revision number