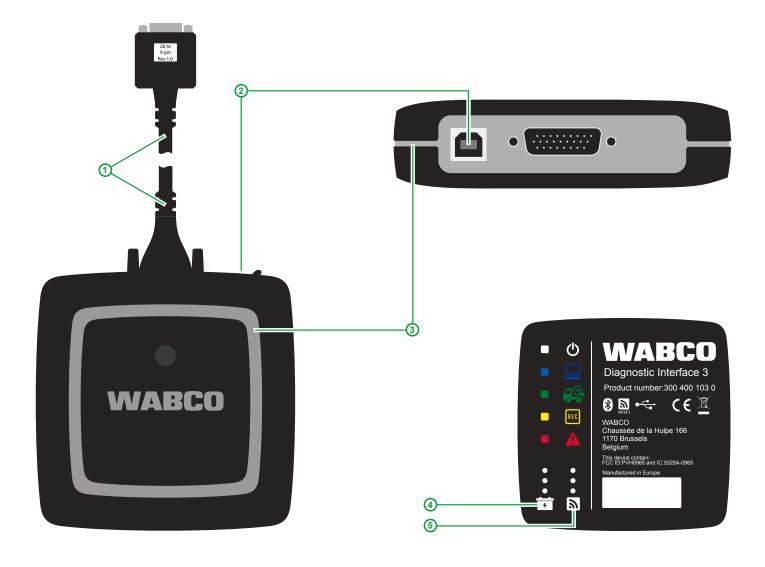

### 3.1 Overview

| ITEM | COMPONENT                                                                                    |
|------|----------------------------------------------------------------------------------------------|
|      |                                                                                              |
| 1    | 26 to 9 PIN WABCO adapter                                                                    |
| 2    | USB connection                                                                               |
| 3    | Multi-coloured LED status display, shows the status of the connection and the communication  |
| 3    | Multi-coloured LED status display, shows the status of the connection and the communication. |
| 4    | 3 green LEDs as an indicator for the voltage status of the vehicle battery.                  |
| 5    | 3 blue LEDs as indicator for the current WLAN mode.                                          |