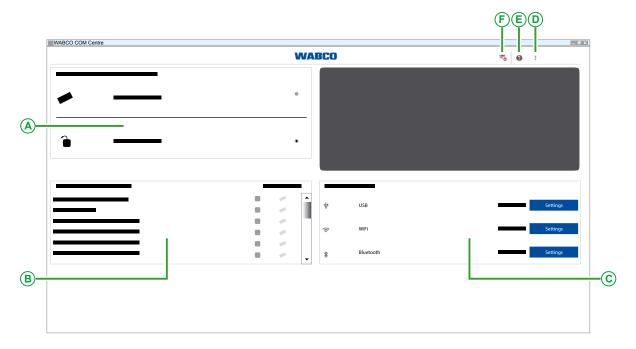

## **5 WABCO COM Center**

- Open the WABCO COM Center software.
  - ⇒ The start window is opened.

The following functions are concealed behind the buttons:

- A Selection of Diagnostic Interface
- **B** List of installed diagnostic software
- © Connection settings
- Settings
- **E** Software version
- F Connection indication