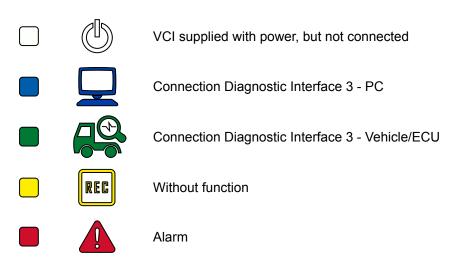

#### Colours of status indicator display:

- 1 Indicator display WLAN mode (blue LEDs)
- 2 Indicator display vehicle battery (green LEDs)
- Serial number, Bluetooth and WiFi MAC address, hardware revision number