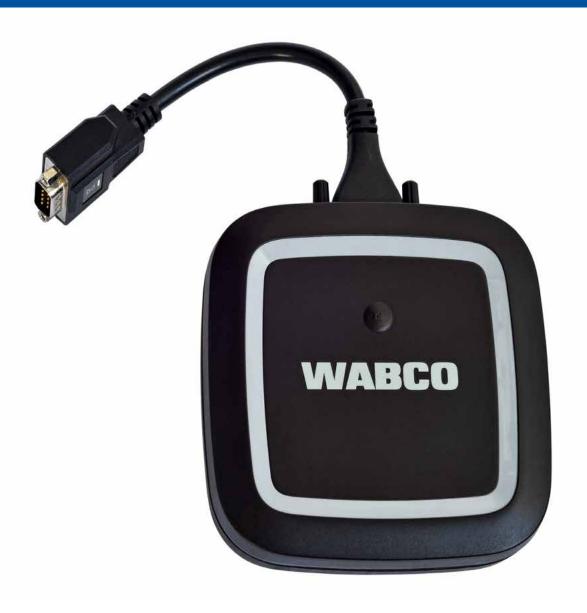

#### Proper use

The Diagnostic Interface 3 serves as a communication interface between the WABCO Diagnostic Software and the vehicle to be diagnosed.

The Diagnostic Interface 3 may only be used in conjunction with the WABCO Diagnostic Software. Any other use is not permitted and may lead to the destruction of the device. The improper use of the Diagnostic Interface 3 leads to the immediate expiration of all warranty and guarantee claims of the operator against the manufacturer.

### 3.1 Overview

| ITEM | COMPONENT                                                                                    |
|------|----------------------------------------------------------------------------------------------|
|      |                                                                                              |
| 1    | 26 to 9 PIN WABCO adapter                                                                    |
| 2    | USB connection                                                                               |
| 3    | Multi-coloured LED status display, shows the status of the connection and the communication  |
| 3    | Multi-coloured LED status display, shows the status of the connection and the communication. |
| 4    | 3 green LEDs as an indicator for the voltage status of the vehicle battery.                  |
| 5    | 3 blue LEDs as indicator for the current WLAN mode.                                          |